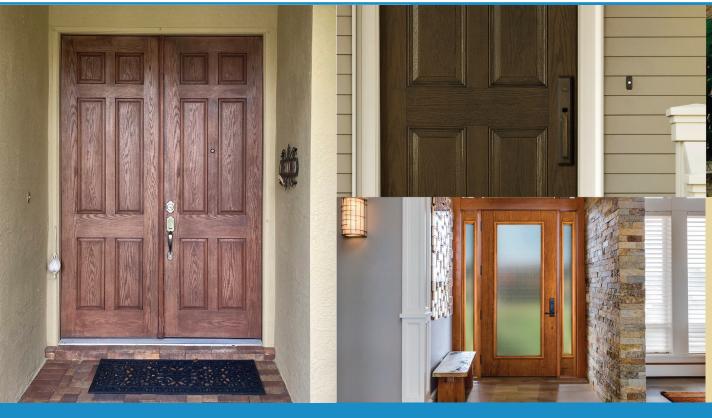

## FIBERGLASS DOOR STAIN KIT

- Eco-friendly completely water based system
- UV inhibiting pigments for increased energy effeciency and longer lasting beauty
- Designed for use on fiberglass, PVC, and composite materials
- Coverage:
  - Double Kit Double door or single door with two sidelights
  - Single Kit Single door only