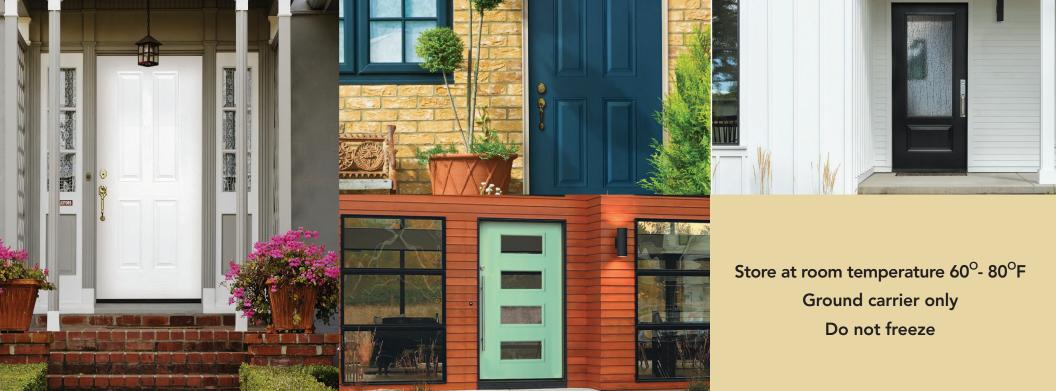

## FIBERGLASS DOOR PAINT KIT

- Eco-friendly completely water based system
- UV inhibiting pigments for increased energy effeciency and longer lasting beauty
- Designed for use on fiberglass, PVC, and composite materials or any primed surface
- Coverage:
  - Double Kit Double door or single door with two sidelights
  - Single Kit Single door only